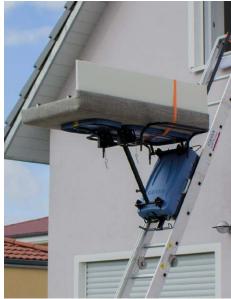

## The world innovation! The GEDA BatteryLadderLIFT

The GEDA BatteryLadderLIFT is the newcomer among the compact material hoists: it conveniently transports any materials along the façade, without annoying tangled cables, and it is quick and easy to install. Whether refurbishment projects or a new build sites, tilers, painters, window installers, joiners, removal firms or DIYers – there is virtually no limit to the possible applications.

Assembled by only one person in less than five minutes, the compact innovation from GEDA uses a powerful 24 V/10 Ah Li-ion battery drive and different platforms to transport all types of materials up to 120 kg. At the press of a button, the convenient radio remote control sets the compact device in motion from 0 to 15 m/min.