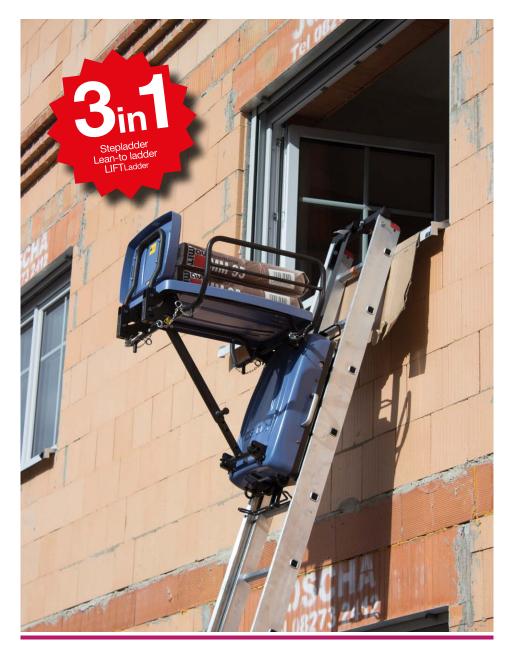

## GEDA Battery

Wireless operation with convenient radio remote control

Extremely short assembly time of only approx. 5 minutes

Cost-efficient – starting from the first floor

3-in-1 stepladder, lean-to ladder and LIFTLadder

## The world innovation! The GEDA BatteryLadderLIFT

The GEDA BatteryLadderLIFT is the newcomer among the compact material hoists: it conveniently transports any materials along the façade, without annoying tangled cables, and it is quick and easy to install. Whether refurbishment projects or a new build sites, tilers, painters, window installers, joiners, removal firms or DIYers – there is virtually no limit to the possible applications.

Assembled by only one person in less than five minutes, the compact innovation from GEDA uses a powerful 24 V/10 Ah Li-ion battery drive and different platforms to transport all types of materials up to 120 kg. At the press of a button, the convenient radio remote control sets the compact device in motion from 0 to 15 m/min.

Any height from 2.2 m to 10 m can easily be reached through a clever combination of the stepladder and/or lean-to ladder with the convenient ladder joining kit. Even when the GEDA BatteryLadderLIFT is not needed, the versatile robust ladder with type approval can be used as a traditional construction site ladder. **Technical data:** 