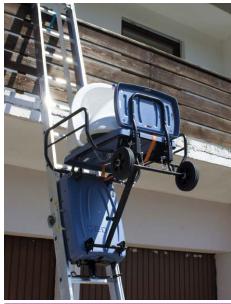

## The world innovation! The GEDA BatteryLadderLIFT

The GEDA BatteryLadderLIFT is the newcomer among the compact material hoists: it conveniently transports any materials along the façade, without annoying tangled cables, and it is quick and easy to install. Whether refurbishment projects or a new build sites, tilers, painters, window installers, joiners, removal firms or DIYers – there is virtually no limit to the possible applications.

Assembled by only one person in less than five minutes, the compact innovation from GEDA uses a powerful 24 V/10 Ah Li-ion battery drive and different platforms to transport all types of materials up to 120 kg. At the press of a button, the convenient radio remote control sets the compact device in motion from 0 to 15 m/min.