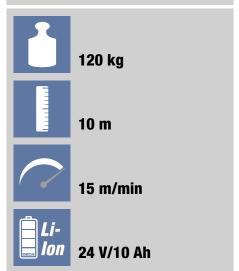

Assembled by only one person in less than five minutes, the compact innovation from GEDA uses a powerful 24 V/10 Ah Li-ion battery drive and different platforms to transport all types of materials up to 120 kg. At the press of a button, the convenient radio remote control sets the compact device in motion from 0 to 15 m/min.

Any height from 2.2 m to 10 m can easily be reached through a clever combination of the stepladder and/or lean-to ladder with the convenient ladder joining kit. Even when the GEDA BatteryLadderLIFT is not needed, the versatile robust ladder with type approval can be used as a traditional construction site ladder. **Technical data:** 