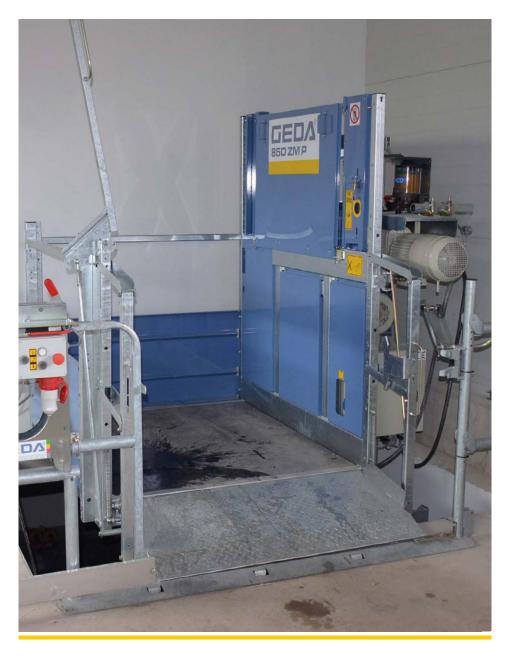

## GEDA 850 ZM P

The GEDA 850 ZM P material hoist is installed as a useful transport system in the warehousing and logistics functions of many different sectors.

The spacious upward opening platform provides space for up to 850 kg of materials and transports all goods safely and efficiently up to heights of 100 m. At the touch of just one button the material hoist takes over that energy-sapping dragging.

For a limited number of instructed users, the GEDA 850 ZM P can be installed on machines and on buildings in non-public areas. A separate TÜV acceptance is not required. **Technical data:** 