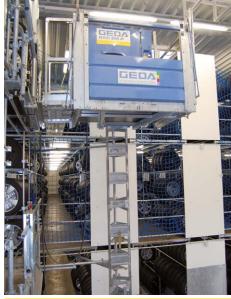

## GEDA 850 ZM P

The GEDA 850 ZM P material hoist is installed as a useful transport system in the warehousing and logistics functions of many different sectors.

The spacious upward opening platform provides space for up to 850 kg of materials and transports all goods safely and efficiently up to heights of 100 m. At the touch of just one button the material hoist takes over that energy-sapping dragging.