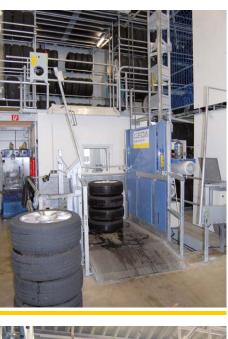

## GEDA 850 ZM P

The GEDA 850 ZM P material hoist is installed as a useful transport system in the warehousing and logistics functions of many different sectors.

The spacious upward opening platform provides space for up to 850 kg of materials and transports all goods safely and efficiently up to heights of 100 m. At the touch of just one button the material hoist takes over that energy-sapping dragging.