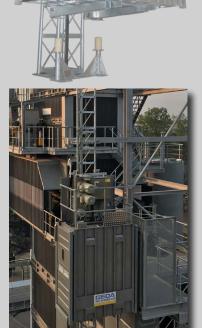

### Rack and pinion elevator for industrial use

**GEDA SH 1000** Load capacity 1000 kg Car size 1100 x 1680 mm Lifting speed up to 60 m/min Lifting height 200 m

## **GEDA rack and pinion elevators vs. conventional rope hoists:**

- Specially developed for rough field service in the industry
- No enclosed shaft required
- Machine room is not required
- Suitable for outdoor use in extreme climatic conditions
- Fast and cost-effective installation