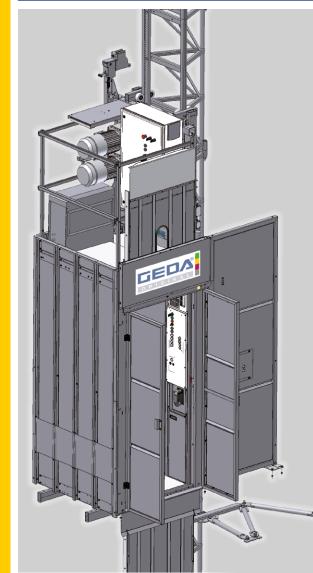

- Excellent driving properties: only 74 dB as well as smooth, quiet running.
- 3 Level door claddings and screens which are perfectly adjusted to the respective project: Galvanised or made of 316 stainless steel.

**БЕОЛ** SH

RACK & PINION ELEVATOR

- 4 High quality cabin finish. Escape ladder, emergency phone, cables and other electrical components are safely stowed away behind panels. Thus the entire cabin can be used without any restrictions.
- 6 Patented flat cable system prevents the corkscrew effect.

#### The GEDA SH Range:

- Varied product range of standard models – including ex-protection and stainless steel variants
- Custom made elevators available
- High quality finish
- Patented flat cable system
- Engineered and produced in Germany