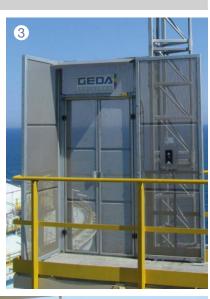

- Excellent driving properties: only 74 dB as well as smooth, quiet running.
- 3 Level door claddings and screens which are perfectly adjusted to the respective project: Galvanised or made of 316 stainless steel.