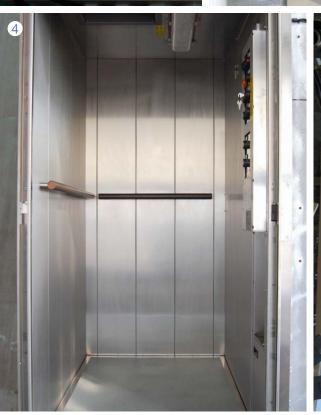

**БЕОЛ** SH

RACK & PINION ELEVATOR

- 4 High quality cabin finish. Escape ladder, emergency phone, cables and other electrical components are safely stowed away behind panels. Thus the entire cabin can be used without any restrictions.
- 6 Patented flat cable system prevents the corkscrew effect.