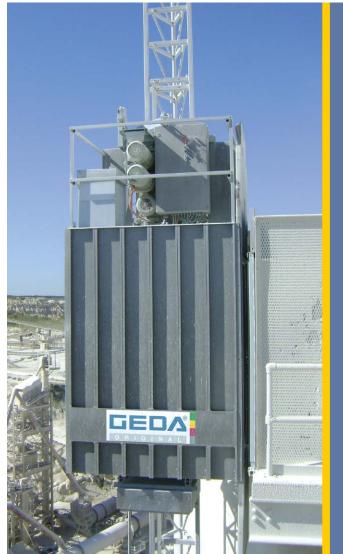

## **GEDA rack and pinion elevators vs. conventional rope hoists:**

- Specially developed for rough field service in the industry
- No enclosed shaft required
- Machine room is not required
- Suitable for outdoor use in extreme climatic conditions
- Fast and cost-effective installation