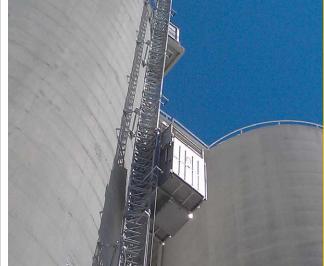

### Rack and pinion elevator for industrial use

**GEDA SH 1000** Load capacity 1000 kg Car size 1100 x 1680 mm Lifting speed up to 60 m/min Lifting height 200 m

### Rack and pinion elevator for industrial use