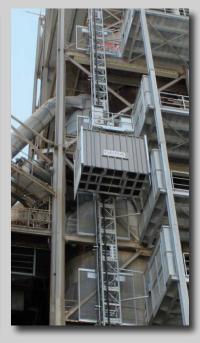

### Rack and pinion elevator for industrial use

**GEDA SH 1000** Load capacity 1000 kg Car size 1100 x 1680 mm Lifting speed up to 60 m/min Lifting height 200 m

## **GEDA rack and pinion elevators vs. conventional rope hoists:**

- Specially developed for rough field service in the industry
- No enclosed shaft required
- Machine room is not required
- Suitable for outdoor use in extreme climatic conditions
- Fast and cost-effective installation