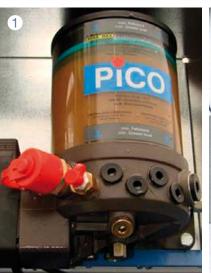

- Excellent driving properties: only 74 dB as well as smooth, quiet running.
- 3 Level door claddings and screens which are perfectly adjusted to the respective project: Galvanised or made of 316 stainless steel.