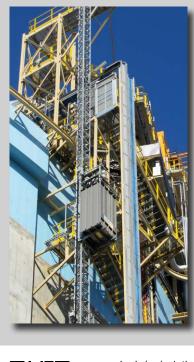

### Rack and pinion elevator for industrial use

**GEDA SH 1000** Load capacity 1000 kg Car size 1100 x 1680 mm Lifting speed up to 60 m/min Lifting height 200 m

## **GEDA rack and pinion elevators vs. conventional rope hoists:**

- Specially developed for rough field service in the industry
- No enclosed shaft required
- Machine room is not required
- Suitable for outdoor use in extreme climatic conditions
- Fast and cost-effective installation